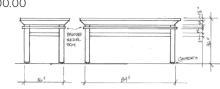

# FORWARD IN FAITH Furnishing Sponsorship

As we move to the completion of our new campus, there is a need for quality furnishings that will stand the test of time. These furnishings will be used to live out Light of Christ's mission for years to come.

You are invited to make the gift in honor or memory of someone who God has used in important ways in your life, or choose to have the gift designated from you (and your family). In order to keep inventory availability up to date, please visit our website / app to make your gift.

# Welcome Center Seating Area (Couches and chairs)

\$3,500.00









### Altar (Designed and hand built for LOC)

\$7,800.00



### "Living Room" Adult Ministry (Couches and chairs)

\$3,500.00



# Kitchen Equipment (Appliances)

\$4,200.00



# Sanctuary Cross (Hand crafted)

Sponsorship Fulfilled



### Conference Room (Tables and chairs)

\$2,200.00



### **Sanctuary Chairs**

Each \$70.00 Family of 4 Chairs (\$280) Row of 10 Chairs (\$700)



# Baptismal Font (Designed and built for LOC)

Sponsorship Fulfilled



### Library (Conference table and chairs)

\$4,400.00





#### Coffee Area Seating (High/low tables and chairs)

\$5.150.00



### Additional Items

Communion Kneelers (each)

\$400.00 (6 needed)

Choir Risers \$2,400.00

### Round Tables (each)

\$125.00 (15 needed)

### Bible Carts (each)

\$450.00 (3 needed)

FaithLand Carpets \$1,400.00

# Preschool cubbies (each) \$210.00 (8 needed)

Annex (C