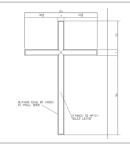

p

As we move to the completion of our new campus, there is a need for quality furnishings that will stand the test of time. These furnishings will be used to live out Light of Christ's mission for years to come.

You are invited to make the gift in honor or memory of someone who God has used in important ways in your life, or choose to have the gift designated from you (and your family). In order to keep inventory availability up to date, please visit our website / app to make your gift.

# Welcome Center Seating Area (Couches and chairs)

\$3,500.00









### Altar (Designed and hand built for LOC)

\$7,800.00



### "Living Room" Adult Ministry (Couches and chairs)

\$3,500.00



# Kitchen Equipment (Appliances)

\$4,200.00



# Sanctuary Cross (Hand crafted)

Sponsorship Fulfilled



### Conference Room (Tables and chairs)

\$2,200.00



### **Sanctuary Chairs**

Each \$70.00 Family of 4 Chairs (\$280) Row of 10 Chairs (\$700)



# Baptismal Font (Designed and built for LOC)

Sponsorship Fulfilled



### Library (Conference table and chairs)

\$4,400.00





#### Coffee Area Seating (High/low tables and chairs)

\$5.150.00



### Additional Items

Communion Kneelers (each)

\$400.00 (6 needed)

Choir Risers \$2,400.00

### Round Tables (each)

\$125.00 (15 needed)

### Bible Carts (each)

\$450.00 (3 needed)

FaithLand Carpets \$1,400.00

# Preschool cubbies (each) \$210.00 (8 needed)

Annex (Couches, tables, cool chairs)

\$7,900.00



#### FaithLand Rooms

\$4,500.00