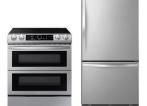

# FORWARD IN FAITH Furnishing Sponsorship

As we move to the completion of our new campus, there is a need for quality furnishings that will stand the test of time. These furnishings will be used to live out Light of Christ's mission for years to come.

You are invited to make the gift in honor or memory of someone who God has used in important ways in your life, or choose to have the gift designated from you (and your family). In order to keep inventory availability up to date, please visit our website / app to make your gift.

# Welcome Center Seating Area (Couches and chairs)

\$3,500.00









### Altar (Designed and hand built for LOC)

\$7,800.00



### "Living Room" Adult Ministry (Couches and chairs)

\$3,500.00



# Kitchen Equipment (Appliances)

\$4,200.00



# Sanctuary Cross (Hand crafted)

Sponsorship Fulfilled



### Conference Room (Tables and chairs)

\$2,200.00



### **Sanctuary Chairs**

Each \$70.00 Family of 4 Chairs (\$280) Row of 10 Chairs (\$700)



# Baptismal Font (Designed and built for LOC)

Sponsorship Fulfilled



### Library (Conference table and chairs)

\$4,400.00





#### Coffee Area Seating (High/low tables and chairs)

\$5.150.00



### Additional Items

Communion Kneelers (each)

\$400.00 (6 needed)

Choir Risers \$2,400.00

### Round Tables (each)

\$125.00 (15 needed)

### Bible Carts (each)

\$450.00 (3 needed)

FaithLand Carpets \$1,400.00

# Preschool cubbies (each) \$210.00 (8 needed)

Annex (Couches, tables, cool chairs)

\$7,900.00



#### FaithLand Rooms

\$4,500.00