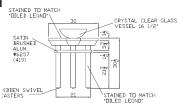

invited to make the gift in honor or memory of someone who God has used in important ways in your life, or choose to have the gift designated from you (and your family). In order to keep inventory availability up to date, please visit our website / app to make your gift.

# Welcome Center Seating Area (Couches and chairs)

\$3,500.00









### Altar (Designed and hand built for LOC)

\$7,800.00



### "Living Room" Adult Ministry (Couches and chairs)

\$3,500.00



# Kitchen Equipment (Appliances)

\$4,200.00



# Sanctuary Cross (Hand crafted)

Sponsorship Fulfilled



### Conference Room (Tables and chairs)

\$2,200.00



### **Sanctuary Chairs**

Each \$70.00 Family of 4 Chairs (\$280) Row of 10 Chairs (\$700)



# Baptismal Font (Designed and built for LOC)

Sponsorship Fulfilled



### Library (Conference table and chairs)

\$4,400.00





#### Coffee Area Seating (High/low tables and chairs)

\$5.150.00



### Additional Items

Communion Kneelers (each)

\$400.00 (6 needed)

Choir Risers \$2,400.00

### Round Tables (each)

\$125.00 (15 needed)

### Bible Carts (each)

\$450.00 (3 needed)

FaithLand Carpets \$1,400.00

# Preschool cubbies (each) \$210.00 (8 needed)

Annex (Couches, tables, cool chairs)

\$7,900.00



#### FaithLand Rooms

\$4,500.00