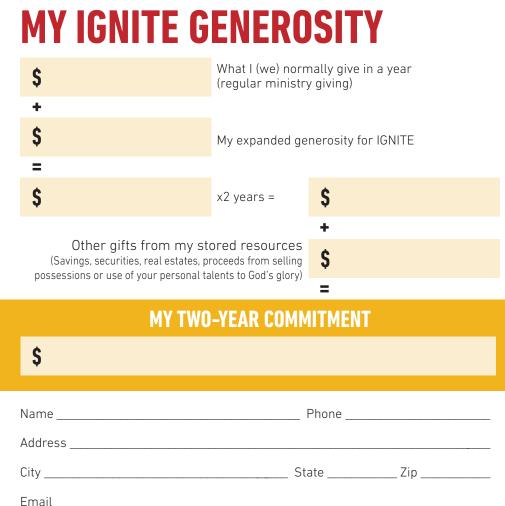

| Up to \$1,200     | Up to \$100        | \$100,000           |
| Total Two-Year Generosity Goal |                          |                   |                    | \$4,200,000         |

## My GENEROSITY Commitment



## ONE VISION **ONE CHURCH** ONE FUND.

For the next two years, every gift that is given to Light of Christ will go to IGNITE. We are inviting everyone to express our total generosity through one Fund by making a single commitment over the next 24 months.



## LET'S IGNITE OUR GENEROSITY

For Growth, Engagement and our Future

- \$2.1 MILLION OVER THE NEXT 2 YEARS FOR ONGOING MINISTRY (Our current annual generosity is just over \$1 million/year)
- \$2.1 MILLION FOR OUR IGNITE INITIATIVE GOALS
- OUR TOTAL IGNITE GIVING OVER THE NEXT TWO YEARS: \$4.2 Million