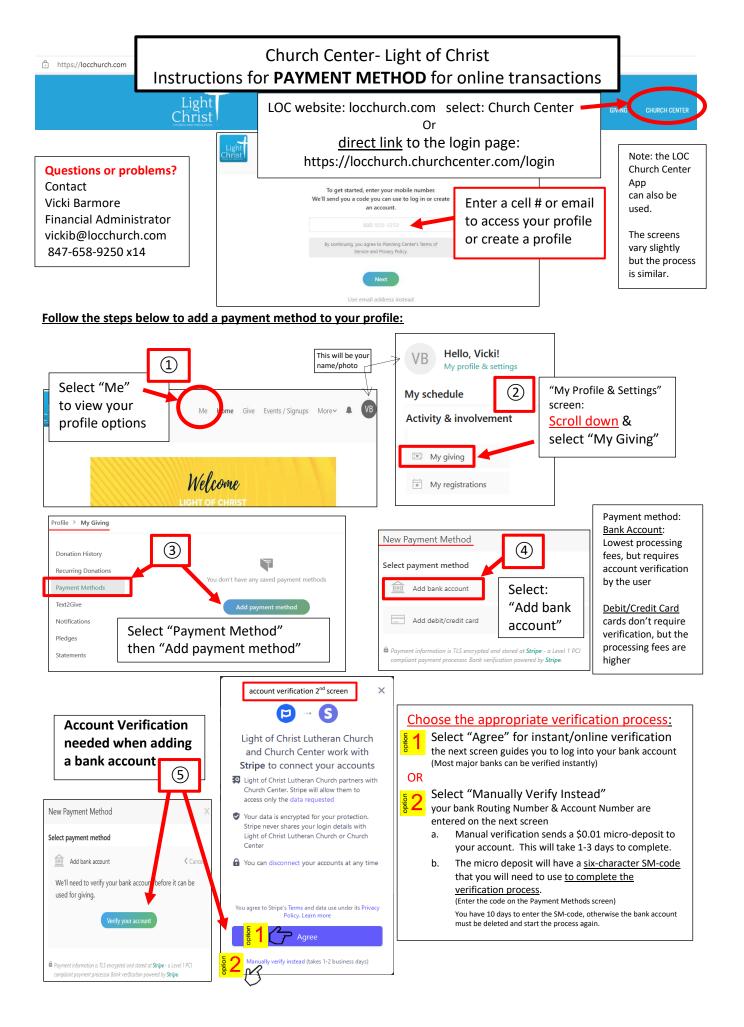

# Please enter your checking account information as payment method via locchurch.churchcenter.com

Your payment method needs to be entered before tuition payments can be scheduled. See the attached Instructions "Payment Method for LOC online transactions"

## Please add your online payment method AND return this authorization form

(Returning families should already have their payment method entered but still need to return this form)