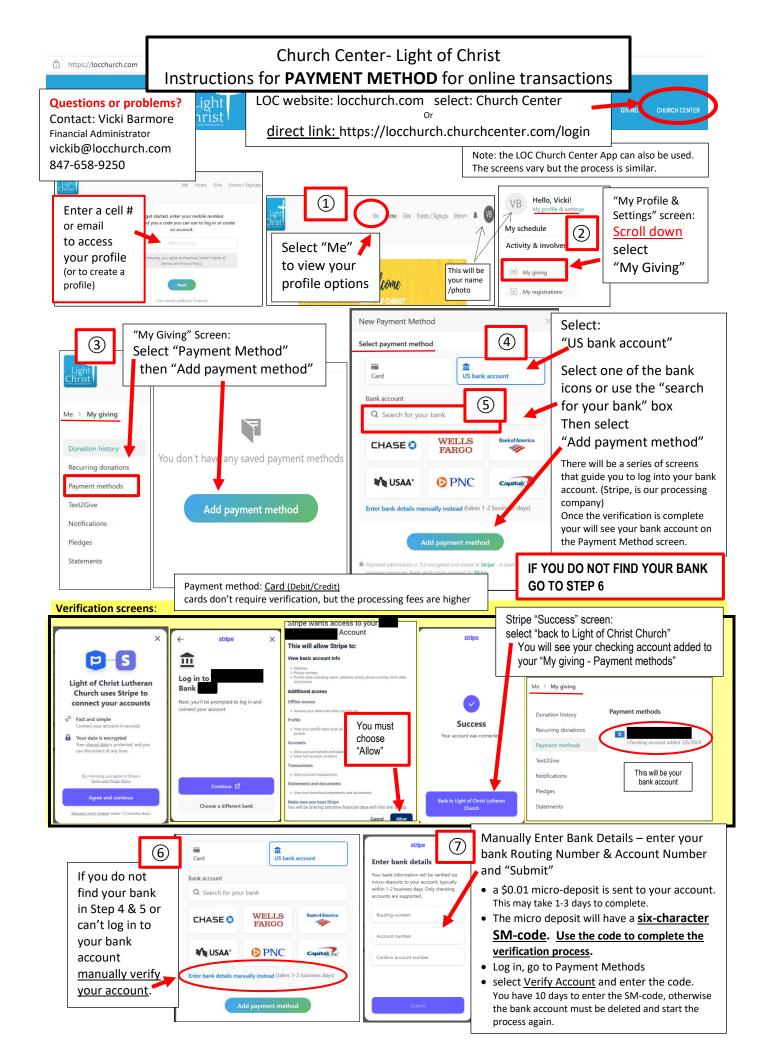

# <u>Please add your checking account information as payment method via</u> locchurch.churchcenter.com

Your payment method needs to be entered before tuition payments can be scheduled. See the attached "Instructions for Payment Method for online transactions"

### Please add your online payment method AND return this authorization form

Returning families need to return this form for the new school year (your payment method should already be set up)