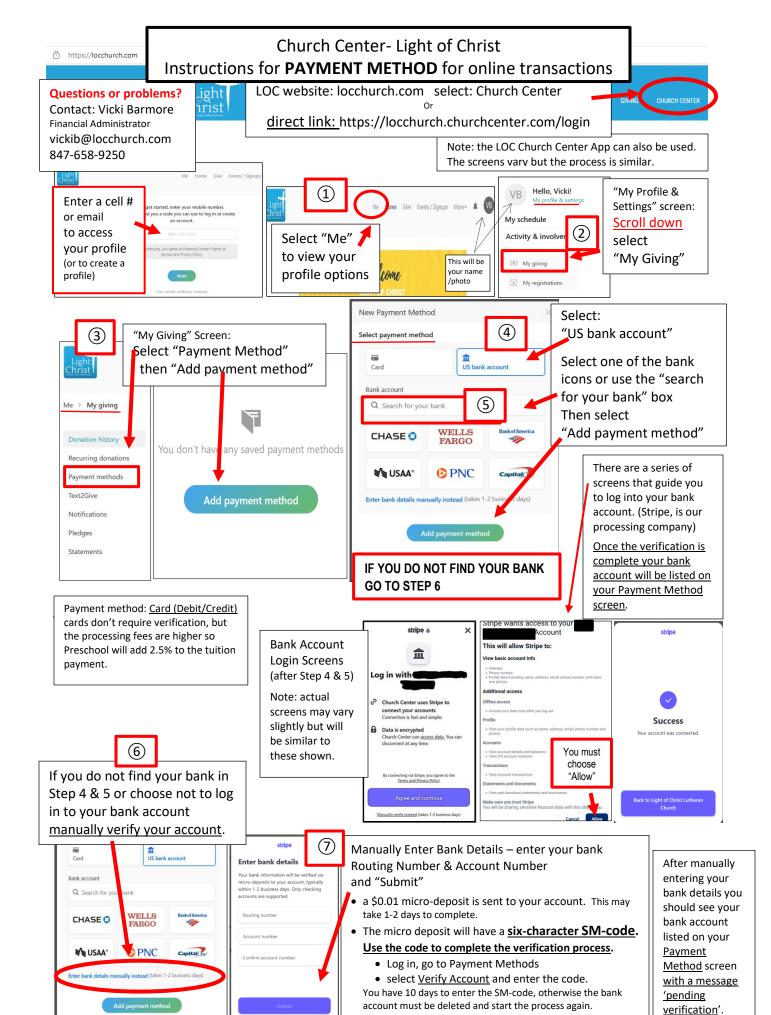

## <u>Please add your checking account information as payment method via</u> locchurch.churchcenter.com

Your payment method needs to be entered before tuition payments can be scheduled. See the attached "Instructions for Payment Method for online transactions"