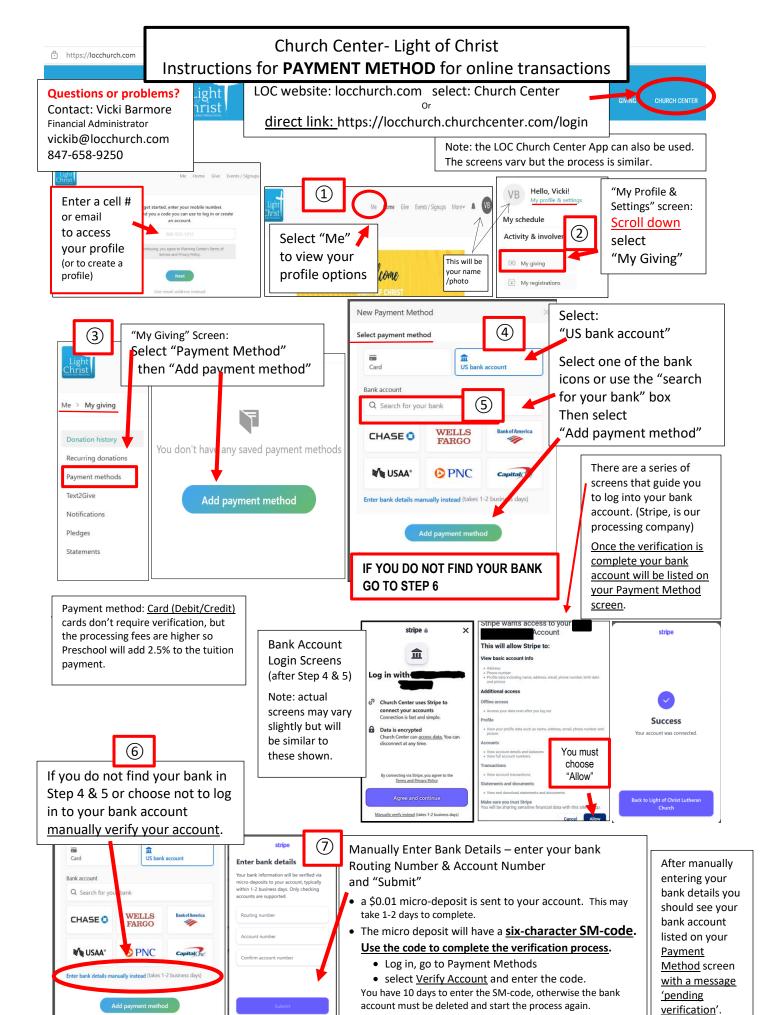

## <u>Please add your checking account information as payment method via</u> locchurch.churchcenter.com

Your payment method needs to be entered before tuition payments can be scheduled. See the attached "Instructions for Payment Method for online transactions"

## Your online payment method AND this authorization form is due by June 30, 2025

Returning families need to return this form for the new school year (your payment method should already be set up)

Return form to: Vicki Barmore, email: vickib@locchurch.com